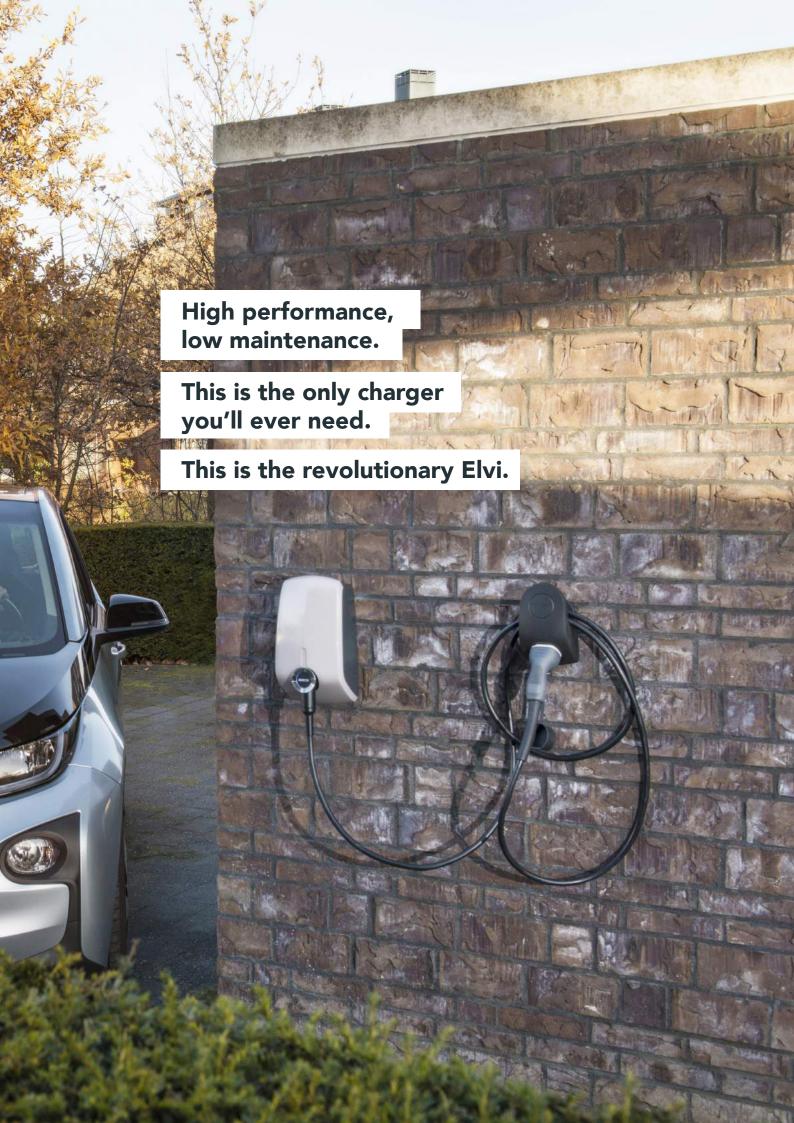

## Modular, low-maintenance

Elvi's modular design enables easier and faster installation for both the electrician and the user. Elvi embodies just three components: the wall dock, the station and the cable. Have Elvi's wall dock installed by an electrician. So all you need to do, is to click on the station and the cable, and Elvi's ready to charge!

## Convenient, easy to use

Plug in the cable to charge, and unplug the cable to drive. We're keeping it safe and simple, so you can enjoy your electric car with zero effort, at full performance.