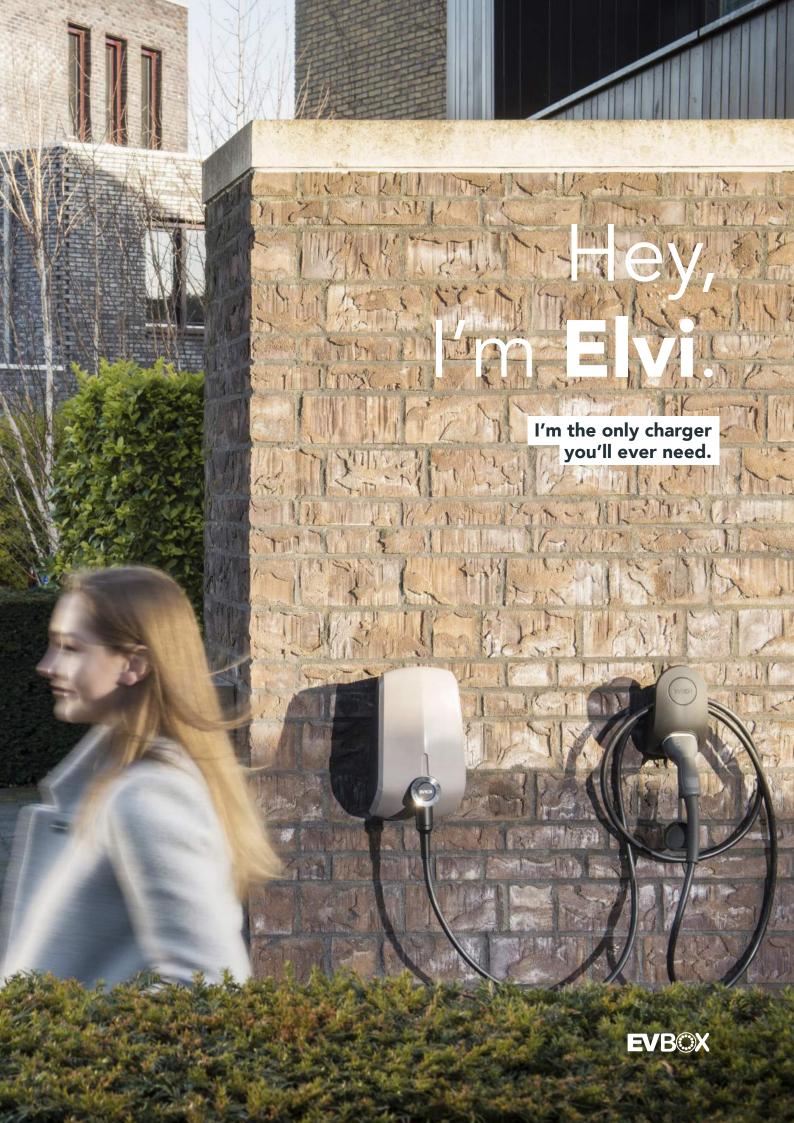

## Modular, low-maintenance

Elvi's modular design enables easier and faster installation for both the electrician and the user. Elvi embodies just three components: the wall dock, the station and the cable. Have Elvi's wall dock installed by an electrician. So all you need to do, is to click on the station and the cable, and Elvi's ready to charge!

## Convenient, easy to use

Plug in the cable to charge, and unplug the cable to drive. We're keeping it safe and simple, so you can enjoy your electric car with zero effort, at full performance.