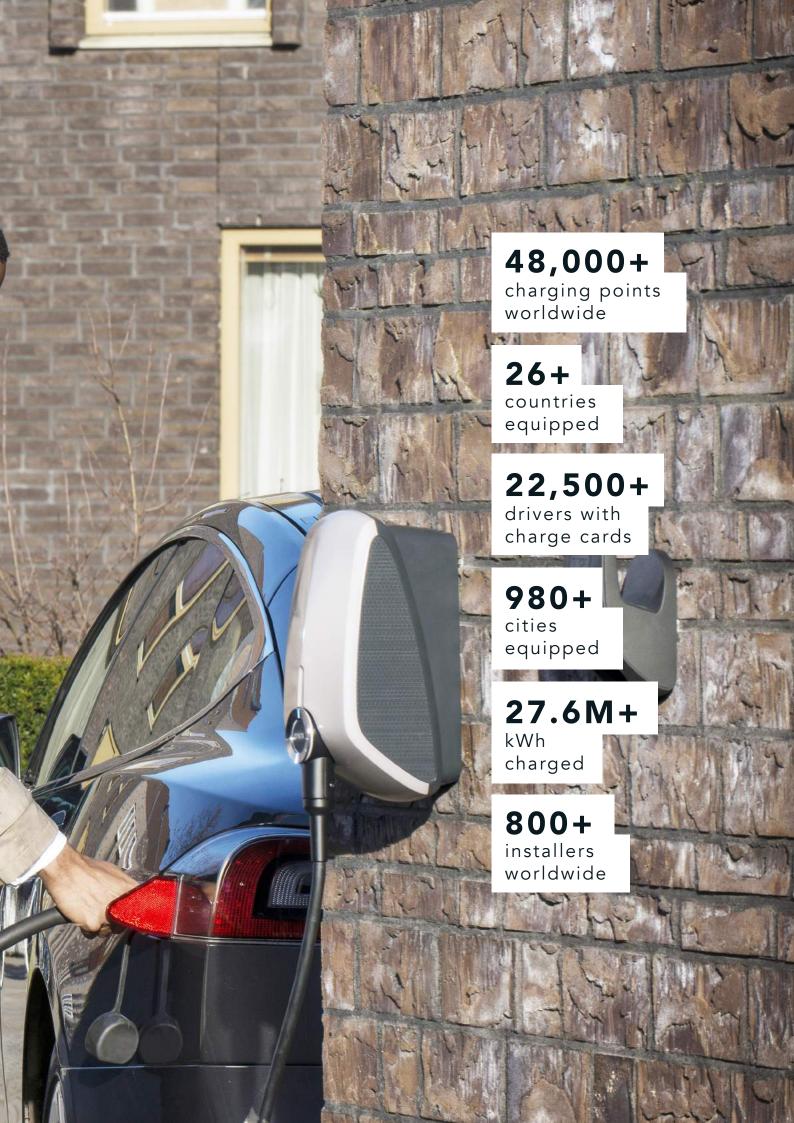

and modular build.

## Intelligent, efficient

Connected to our advanced app, Elvi allows you to track your charging sessions in the palm of your hand. Elvi also makes sure it consumes the available power in an efficient and cost-effective way.

## Modular, low-maintenance

Elvi's modular design enables easier and faster installation for both the electrician and the user. Elvi embodies just three components: the wall dock, the station and the cable. Have Elvi's wall dock installed by an electrician. So all you need to do, is to click on the station and the cable, and Elvi's ready to charge!

## Convenient, easy to use

Plug in the cable to charge, and unplug the cable to drive. We're keeping it safe and simple, so you can enjoy your electric car with zero effort, at full performance.