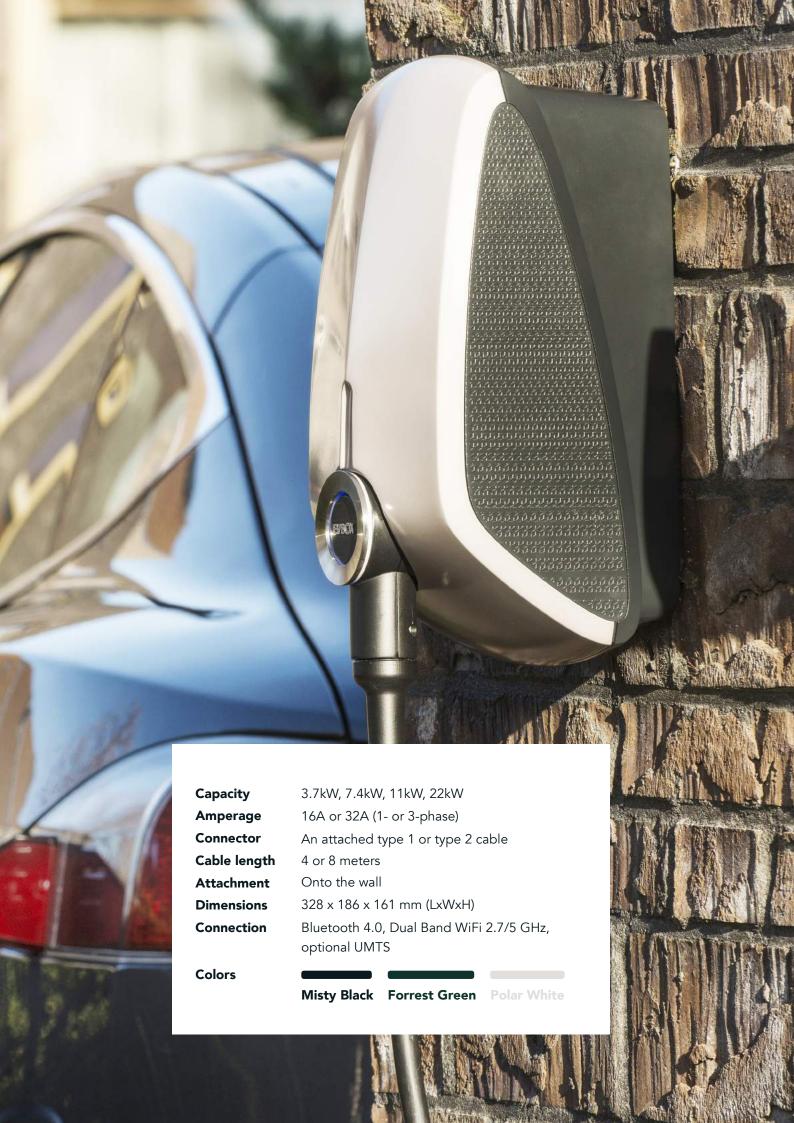

## Modular, low-maintenance

Elvi's modular design enables easier and faster installation for both the electrician and the user. Elvi embodies just three components: the wall dock, the station and the cable. Have Elvi's wall dock installed by an electrician. So all you need to do, is to click on the station and the cable, and Elvi's ready to charge!